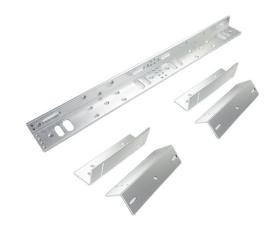

WBX280ZL -D is a Z & L Bracket For WBX280S-D-M Material Satin annodised Aluminium

Dimensions: 180 x 50 x 50mm (Z) Dimensions: 500 x 48 x 29mm (L)

Warranty: Limited Lifetime