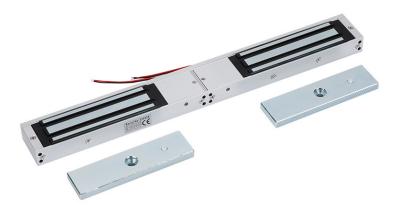

## Product Code - WBX280S-D-M & WBX280ZL-D

WBX280S-D-M Monitored Magnet Lock For Double Fire Door

- 12 / 24 VDC Selectable
- Current Draw 400mA@12V, 220mA@24V
- No residual magnetism, no mechanical damage
- Lock state monitoring: Yes
- Lock State Indicator: Green / Red LED
- 280kgs (600lbs) Holding Force
- Satin annodised Aluminium
- Magnetic lock Dimensions: 500 x 26 x 49mm
- Armature plate Dimensions: 180 x 11 x 38mm
- Weight 3.7Kg
- Warranty: 3 years